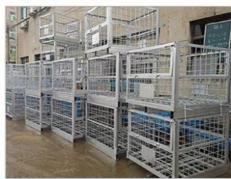

#### **Product Description**

This **Steel Container** is the ideal storage solution for transport and storage of all parts. Its design allows items or large dimensions to be stored and retrieved without hassles. This makes for efficient space saving as the floor space taken up is comparatively small. Each unit can load max 1000kg and stack 5 units high when fully loaded. The size and design can be customized to suit for your requirements.

### **Advantages:**

Goods can be stacked on, max 5 levels The structure is easy to stack with each other and can be used like shelf

Folding design
Easy to transport
It saves space when unused

Ready to use, no installation required Quickly and simply rearrange your warehouse

Easy to lift up and move around with forklift truck or pallet jack

**Styles Show** 

**Dispaly of Usage** 

Q235 Customized Design

Save Space

**Large Capacity & Perfect Detail** 

Company Profile