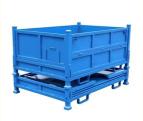

#### **Product Description**

This **Steel Container** is the ideal storage solution for transport and storage of all parts. Its design allows items or large dimensions to be stored and retrieved without hassles. This makes for efficient space saving as the floor space taken up is comparatively small. Each unit can load max 1000kg and stack 5 units high when fully loaded. The size and design can be customized to suit for your requirements.

Name Half Open Turnover Box Parts Transport Steel Container

Dimensions 1000\*1000\*800mm /Customized

Material Q235 steel Loading capacity 1000kg MOQ 50 units

### **Advantages:**

Goods can be stacked on, max 5 levels The structure is easy to stack with each other and can be used like shelf

Folding design
Easy to transport
It saves space when unused

Ready to use, no installation required Quickly and simply rearrange your warehouse