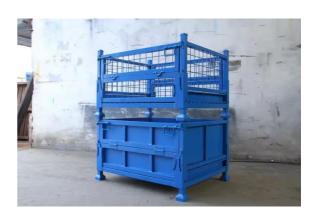

#### **Product Description**

This **Steel Container** is the ideal storage solution for transport and storage of all parts. Its design allows items or large dimensions to be stored and retrieved without hassles. This makes for efficient space saving as the floor space taken up is comparatively small. Each unit can load max 1000kg and stack 5 units high when fully loaded. The size and design can be customized to suit for your requirements.

Name Half Open Turnover Box Parts Transport Steel Container

Dimensions 1000\*1000\*800mm /Customized

Material Q235 steel Loading capacity 1000kg MOQ 50 units

### **Advantages:**

Goods can be stacked on, max 5 levels The structure is easy to stack with each other and can be used like shelf

Folding design
Easy to transport
It saves space when unused

Ready to use, no installation required Quickly and simply rearrange your warehouse