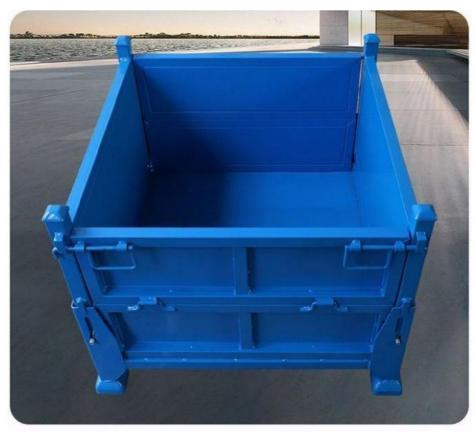

#### **Product Description**

This **Steel Container** is the ideal storage solution for transport and storage of all parts. Its design allows items or large dimensions to be stored and retrieved without hassles. This makes for efficient space saving as the floor space taken up is comparatively small. Each unit can load max 1000kg and stack 5 units high when fully loaded. The size and design can be customized to suit for your requirements.

Name Half Open Turnover Box Parts Transport Steel Container

Dimensions 1000\*1000\*800mm /Customized

Material Q235 steel Loading capacity 1000kg MOQ 50 units