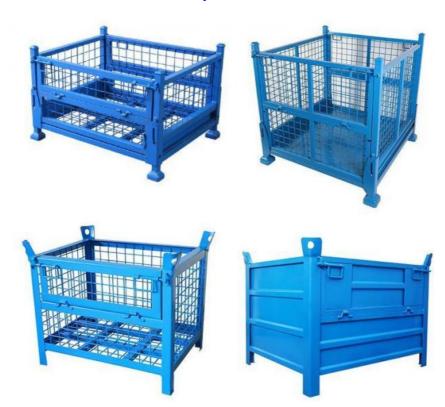

#### **Product Description**

This **Steel Container** is the ideal storage solution for transport and storage of all parts. Its design allows items or large dimensions to be stored and retrieved without hassles. This makes for efficient space saving as the floor space taken up is comparatively small. Each unit can load max 1000kg and stack 5 units high when fully loaded. The size and design can be customized to suit for your requirements.

Name Half Open Turnover Box Parts Transport Steel Container

Dimensions 1000\*1000\*800mm /Customized

Material Q235 steel Loading capacity 1000kg MOQ 50 units

### **Advantages:**

Goods can be stacked on, max 5 levels The structure is easy to stack with each other and can be used like shelf

Folding design
Easy to transport
It saves space when unused

Ready to use, no installation required Quickly and simply rearrange your warehouse