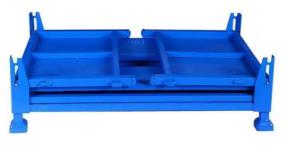

#### **Product Description**

This **Steel Container** is the ideal storage solution for transport and storage of all parts. Its design allows items or large dimensions to be stored and retrieved without hassles. This makes for efficient space saving as the floor space taken up is comparatively small. Each unit can load max 1000kg and stack 5 units high when fully loaded. The size and design can be customized to suit for your requirements.

Name Half Open Turnover Box Parts Transport Steel Container

Dimensions 1000\*1000\*800mm /Customized

Material Q235 steel Loading capacity 1000kg MOQ 50 units

### **Advantages:**

Goods can be stacked on, max 5 levels The structure is easy to stack with each other and can be used like shelf

Folding design
Easy to transport
It saves space when unused

Ready to use, no installation required Quickly and simply rearrange your warehouse