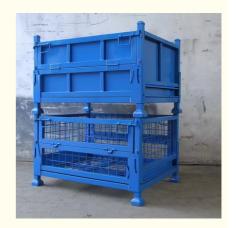

#### **Product Description**

This **Steel Container** is the ideal storage solution for transport and storage of all parts. Its design allows items or large dimensions to be stored and retrieved without hassles. This makes for efficient space saving as the floor space taken up is comparatively small. Each unit can load max 1000kg and stack 5 units high when fully loaded. The size and design can be customized to suit for your requirements.

Name Half Open Turnover Box Parts Transport Steel Container

Dimensions 1000\*1000\*800mm /Customized

Material Q235 steel Loading capacity 1000kg MOQ 50 units

### **Advantages:**

Goods can be stacked on, max 5 levels The structure is easy to stack with each other and can be used like shelf

Folding design
Easy to transport
It saves space when unused

Ready to use, no installation required Quickly and simply rearrange your warehouse