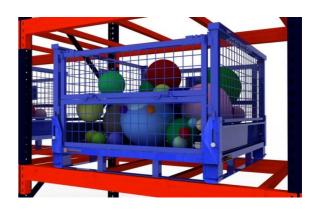

#### **Product Description**

This **Steel Container** is the ideal storage solution for transport and storage of all parts. Its design allows items or large dimensions to be stored and retrieved without hassles. This makes for efficient space saving as the floor space taken up is comparatively small. Each unit can load max 1000kg and stack 5 units high when fully loaded. The size and design can be customized to suit for your requirements.

### **Advantages:**

Goods can be stacked on, max 5 levels The structure is easy to stack with each other and can be used like shelf

Folding design
Easy to transport
It saves space when unused

Ready to use, no installation required Quickly and simply rearrange your warehouse

Easy to lift up and move around with forklift truck or pallet jack

**Styles Show** 

**Dispaly of Usage** 

Q235 Customized Design

Save Space

**Large Capacity & Perfect Detail** 

Company Profile