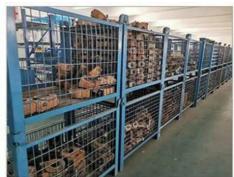

#### **Product Description**

This **Steel Container** is the ideal storage solution for transport and storage of all parts. Its design allows items or large dimensions to be stored and retrieved without hassles. This makes for efficient space saving as the floor space taken up is comparatively small. Each unit can load max 1000kg and stack 5 units high when fully loaded. The size and design can be customized to suit for your requirements.

### **Advantages:**

Goods can be stacked on, max 5 levels The structure is easy to stack with each other and can be used like shelf

Folding design
Easy to transport
It saves space when unused

Ready to use, no installation required Quickly and simply rearrange your warehouse

Easy to lift up and move around with forklift truck or pallet jack

**Styles Show** 

**Dispaly of Usage** 

Q235 Customized Design

Save Space

**Large Capacity & Perfect Detail** 

Company Profile