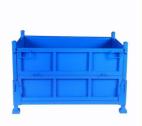

#### **Product Description**

This **Steel Container** is the ideal storage solution for transport and storage of all parts. Its design allows items or large dimensions to be stored and retrieved without hassles. This makes for efficient space saving as the floor space taken up is comparatively small. Each unit can load max 1000kg and stack 5 units high when fully loaded. The size and design can be customized to suit for your requirements.

Name Half Open Turnover Box Parts Transport Steel Container

Dimensions 1000\*1000\*800mm /Customized

Material Q235 steel Loading capacity 1000kg MOQ 50 units

### **Advantages:**

Goods can be stacked on, max 5 levels The structure is easy to stack with each other and can be used like shelf

Folding design
Easy to transport
It saves space when unused

Ready to use, no installation required Quickly and simply rearrange your warehouse