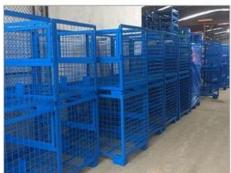

#### **Product Description**

This **Steel Container** is the ideal storage solution for transport and storage of all parts. Its design allows items or large dimensions to be stored and retrieved without hassles. This makes for efficient space saving as the floor space taken up is comparatively small. Each unit can load max 1000kg and stack 5 units high when fully loaded. The size and design can be customized to suit for your requirements.

### **Advantages:**

Goods can be stacked on, max 5 levels The structure is easy to stack with each other and can be used like shelf

Folding design
Easy to transport
It saves space when unused

Ready to use, no installation required Quickly and simply rearrange your warehouse

Easy to lift up and move around with forklift truck or pallet jack

**Styles Show** 

**Dispaly of Usage** 

Q235 Customized Design

Save Space

**Large Capacity & Perfect Detail** 

Company Profile