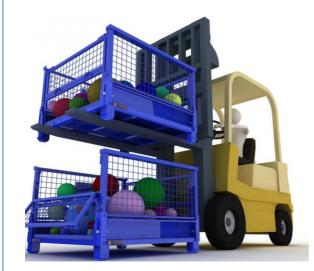

### **Advantages:**

Goods can be stacked on, max 5 levels The structure is easy to stack with each other and can be used like shelf

Folding design
Easy to transport
It saves space when unused

Ready to use, no installation required Quickly and simply rearrange your warehouse

Easy to lift up and move around with forklift truck or pallet jack

**Styles Show** 

**Dispaly of Usage** 

Q235 Customized Design

Save Space

**Large Capacity & Perfect Detail** 

Company Profile