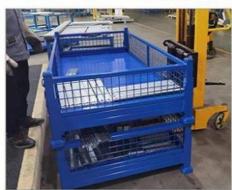

#### **Product Description**

This **Steel Container** is the ideal storage solution for transport and storage of all parts. Its design allows items or large dimensions to be stored and retrieved without hassles. This makes for efficient space saving as the floor space taken up is comparatively small. Each unit can load max 1000kg and stack 5 units high when fully loaded. The size and design can be customized to suit for your requirements.

### **Advantages:**

Goods can be stacked on, max 5 levels The structure is easy to stack with each other and can be used like shelf

Folding design
Easy to transport
It saves space when unused

Ready to use, no installation required Quickly and simply rearrange your warehouse

Easy to lift up and move around with forklift truck or pallet jack

**Styles Show** 

**Dispaly of Usage** 

Q235 Customized Design

Save Space

**Large Capacity & Perfect Detail** 

Company Profile