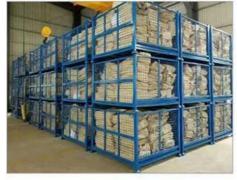

#### **Product Description**

This **Steel Container** is the ideal storage solution for transport and storage of all parts. Its design allows items or large dimensions to be stored and retrieved without hassles. This makes for efficient space saving as the floor space taken up is comparatively small. Each unit can load max 1000kg and stack 5 units high when fully loaded. The size and design can be customized to suit for your requirements.

### **Advantages:**

Goods can be stacked on, max 5 levels The structure is easy to stack with each other and can be used like shelf

Folding design
Easy to transport
It saves space when unused

Ready to use, no installation required Quickly and simply rearrange your warehouse

Easy to lift up and move around with forklift truck or pallet jack

**Styles Show** 

**Dispaly of Usage** 

Q235 Customized Design

Save Space

**Large Capacity & Perfect Detail** 

Company Profile