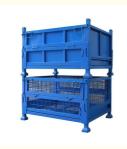

#### **Product Description**

This **Steel Container** is the ideal storage solution for transport and storage of all parts. Its design allows items or large dimensions to be stored and retrieved without hassles. This makes for efficient space saving as the floor space taken up is comparatively small. Each unit can load max 1000kg and stack 5 units high when fully loaded. The size and design can be customized to suit for your requirements.

Name Half Open Turnover Box Parts Transport Steel Container

Dimensions 1000\*1000\*800mm /Customized

Material Q235 steel Loading capacity 1000kg MOQ 50 units

### **Advantages:**

Goods can be stacked on, max 5 levels The structure is easy to stack with each other and can be used like shelf

Folding design
Easy to transport
It saves space when unused

Ready to use, no installation required Quickly and simply rearrange your warehouse