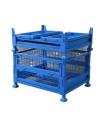

#### **Product Description**

This **Steel Container** is the ideal storage solution for transport and storage of all parts. Its design allows items or large dimensions to be stored and retrieved without hassles. This makes for efficient space saving as the floor space taken up is comparatively small. Each unit can load max 1000kg and stack 5 units high when fully loaded. The size and design can be customized to suit for your requirements.

Name Half Open Turnover Box Parts Transport Steel Container

Dimensions 1000\*1000\*800mm /Customized

Material Q235 steel Loading capacity 1000kg MOQ 50 units

### **Advantages:**

Goods can be stacked on, max 5 levels The structure is easy to stack with each other and can be used like shelf

Folding design
Easy to transport
It saves space when unused

Ready to use, no installation required Quickly and simply rearrange your warehouse