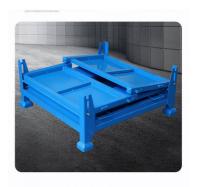

### **Advantages:**

Goods can be stacked on, max 5 levels The structure is easy to stack with each other and can be used like shelf

Folding design
Easy to transport
It saves space when unused

Ready to use, no installation required Quickly and simply rearrange your warehouse

Easy to lift up and move around with forklift truck or pallet jack

**Styles Show** 

**Dispaly of Usage** 

Q235 Customized Design

Save Space

**Large Capacity & Perfect Detail** 

Company Profile