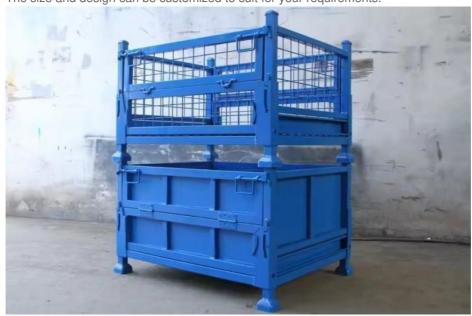

#### **Product Description**

This **Steel Container** is the ideal storage solution for transport and storage of all parts. Its design allows items or large dimensions to be stored and retrieved without hassles. This makes for efficient space saving as the floor space taken up is comparatively small. Each unit can load max 1000kg and stack 5 units high when fully loaded. The size and design can be customized to suit for your requirements.

Name Half Open Turnover Box Parts Transport Steel Container

Dimensions 1000\*1000\*800mm /Customized

Material Q235 steel Loading capacity 1000kg MOQ 50 units

### **Advantages:**

Goods can be stacked on, max 5 levels The structure is easy to stack with each other and can be used like shelf

Folding design
Easy to transport
It saves space when unused

Ready to use, no installation required Quickly and simply rearrange your warehouse