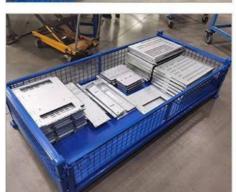

#### **Product Description**

This **Steel Container** is the ideal storage solution for transport and storage of all parts. Its design allows items or large dimensions to be stored and retrieved without hassles. This makes for efficient space saving as the floor space taken up is comparatively small. Each unit can load max 1000kg and stack 5 units high when fully loaded. The size and design can be customized to suit for your requirements.

Name Half Open Turnover Box Parts Transport Steel Container

Dimensions 1000\*1000\*800mm /Customized

Material Q235 steel Loading capacity 1000kg MOQ 50 units

### **Advantages:**

Goods can be stacked on, max 5 levels The structure is easy to stack with each other and can be used like shelf

Folding design
Easy to transport
It saves space when unused

Ready to use, no installation required Quickly and simply rearrange your warehouse