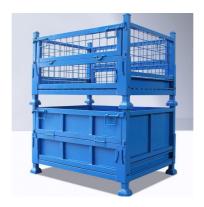

#### **Product Description**

This **Steel Container** is the ideal storage solution for transport and storage of all parts. Its design allows items or large dimensions to be stored and retrieved without hassles. This makes for efficient space saving as the floor space taken up is comparatively small. Each unit can load max 1000kg and stack 5 units high when fully loaded. The size and design can be customized to suit for your requirements.

Name Half Open Turnover Box Parts Transport Steel Container

Dimensions 1000\*1000\*800mm /Customized

Material Q235 steel Loading capacity 1000kg MOQ 50 units

### **Advantages:**

Goods can be stacked on, max 5 levels The structure is easy to stack with each other and can be used like shelf

Folding design
Easy to transport
It saves space when unused

Ready to use, no installation required Quickly and simply rearrange your warehouse