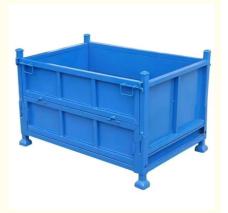

#### **Product Description**

This **Steel Container** is the ideal storage solution for transport and storage of all parts. Its design allows items or large dimensions to be stored and retrieved without hassles. This makes for efficient space saving as the floor space taken up is comparatively small. Each unit can load max 1000kg and stack 5 units high when fully loaded. The size and design can be customized to suit for your requirements.

Name Half Open Turnover Box Parts Transport Steel Container

Dimensions 1000\*1000\*800mm /Customized

Material Q235 steel Loading capacity 1000kg MOQ 50 units

### **Advantages:**

Goods can be stacked on, max 5 levels The structure is easy to stack with each other and can be used like shelf

Folding design
Easy to transport
It saves space when unused

Ready to use, no installation required Quickly and simply rearrange your warehouse