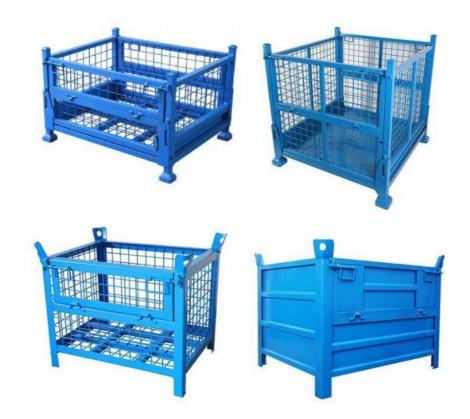

## **Product Description**

This **Steel Container** is the ideal storage solution for transport and storage of all parts. Its design allows items or large dimensions to be stored and retrieved without hassles. This makes for efficient space saving as the floor space taken up is comparatively small. Each unit can load max 1000kg and stack 5 units high when fully loaded. The size and design can be customized to suit for your requirements.

Name Half Open Turnover Box Parts Transport Steel Container

Dimensions 1000\*1000\*800mm /Customized

Material Q235 steel
Loading capacity 1000kg
MOQ 50 units