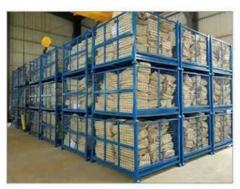

## **Product Description**

This **Steel Container** is the ideal storage solution for transport and storage of all parts. Its design allows items or large dimensions to be stored and retrieved without hassles. This makes for efficient space saving as the floor space taken up is comparatively small. Each unit can load max 1000kg and stack 5 units high when fully loaded. The size and design can be customized to suit for your requirements.

# **Advantages:**

Goods can be stacked on, max 5 levels The structure is easy to stack with each other and can be used like shelf

It saves space when unused

Ready to use, no installation required Quickly and simply rearrange your warehouse

Easy to lift up and move around with forklift truck or pallet jack

**Styles Show** 

**Dispaly of Usage** 

**Q235** 