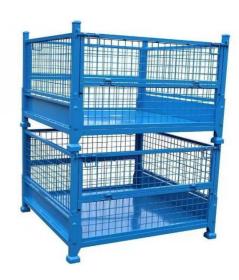

## **Product Description**

This **Steel Container** is the ideal storage solution for transport and storage of all parts. Its design allows items or large dimensions to be stored and retrieved without hassles. This makes for efficient space saving as the floor space taken up is comparatively small. Each unit can load max 1000kg and stack 5 units high when fully loaded. The size and design can be customized to suit for your requirements.

Name Half Open Turnover Box Parts Transport Steel Container

Dimensions 1000\*1000\*800mm /Customized

Material Q235 steel
Loading capacity 1000kg
MOQ 50 units

# **Advantages:**

Goods can be stacked on, max 5 levels The structure is easy to stack with each other and can be used like shelf

It saves space when unused

Ready to use, no installation required Quickly and simply rearrange your warehouse