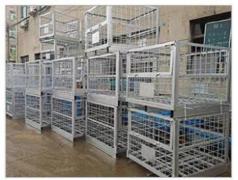

## **Product Description**

This **Steel Container** is the ideal storage solution for transport and storage of all parts. Its design allows items or large dimensions to be stored and retrieved without hassles. This makes for efficient space saving as the floor space taken up is comparatively small. Each unit can load max 1000kg and stack 5 units high when fully loaded. The size and design can be customized to suit for your requirements.

# **Advantages:**

Goods can be stacked on, max 5 levels The structure is easy to stack with each other and can be used like shelf

It saves space when unused

Ready to use, no installation required Quickly and simply rearrange your warehouse

Easy to lift up and move around with forklift truck or pallet jack

**Styles Show** 

**Dispaly of Usage** 

**Q235** 