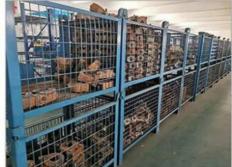

## **Product Description**

This **Steel Container** is the ideal storage solution for transport and storage of all parts. Its design allows items or large dimensions to be stored and retrieved without hassles. This makes for efficient space saving as the floor space taken up is comparatively small. Each unit can load max 1000kg and stack 5 units high when fully loaded. The size and design can be customized to suit for your requirements.

# **Advantages:**

Goods can be stacked on, max 5 levels The structure is easy to stack with each other and can be used like shelf

It saves space when unused

Ready to use, no installation required Quickly and simply rearrange your warehouse

Easy to lift up and move around with forklift truck or pallet jack

**Styles Show** 

**Dispaly of Usage** 

**Q235** 