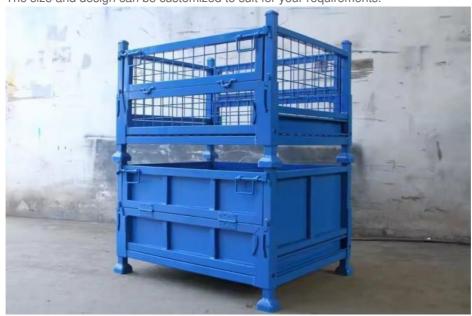

## **Product Description**

This **Steel Container** is the ideal storage solution for transport and storage of all parts. Its design allows items or large dimensions to be stored and retrieved without hassles. This makes for efficient space saving as the floor space taken up is comparatively small. Each unit can load max 1000kg and stack 5 units high when fully loaded. The size and design can be customized to suit for your requirements.

Name Half Open Turnover Box Parts Transport Steel Container

Dimensions 1000\*1000\*800mm /Customized

Material Q235 steel
Loading capacity 1000kg
MOQ 50 units

# **Advantages:**

Goods can be stacked on, max 5 levels The structure is easy to stack with each other and can be used like shelf

It saves space when unused

Ready to use, no installation required Quickly and simply rearrange your warehouse