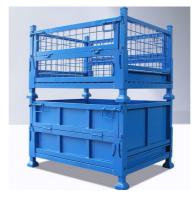

## **Product Description**

This **Steel Container** is the ideal storage solution for transport and storage of all parts. Its design allows items or large dimensions to be stored and retrieved without hassles. This makes for efficient space saving as the floor space taken up is comparatively small. Each unit can load max 1000kg and stack 5 units high when fully loaded. The size and design can be customized to suit for your requirements.

Name Half Open Turnover Box Parts Transport Steel Container

Dimensions 1000\*1000\*800mm /Customized

Material Q235 steel
Loading capacity 1000kg
MOQ 50 units

# **Advantages:**

Goods can be stacked on, max 5 levels The structure is easy to stack with each other and can be used like shelf

It saves space when unused

Ready to use, no installation required Quickly and simply rearrange your warehouse