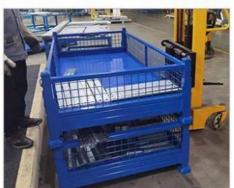

## **Product Description**

This **Steel Container** is the ideal storage solution for transport and storage of all parts. Its design allows items or large dimensions to be stored and retrieved without hassles. This makes for efficient space saving as the floor space taken up is comparatively small. Each unit can load max 1000kg and stack 5 units high when fully loaded. The size and design can be customized to suit for your requirements.

# **Advantages:**

Goods can be stacked on, max 5 levels The structure is easy to stack with each other and can be used like shelf

It saves space when unused

Ready to use, no installation required Quickly and simply rearrange your warehouse

Easy to lift up and move around with forklift truck or pallet jack

**Styles Show** 

**Dispaly of Usage** 

**Q235** 