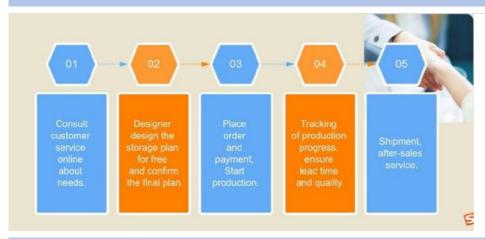

loaded. The size and design can be customized to suit for your requirements.



Name Half Open Turnover Box Parts Transport Steel Container

Dimensions 1000\*1000\*800mm /Customized

Material Q235 steel
Loading capacity 1000kg
MOQ 50 units

# **Advantages:**

Goods can be stacked on, max 5 levels The structure is easy to stack with each other and can be used like shelf





It saves space when unused

Ready to use, no installation required Quickly and simply rearrange your warehouse





Easy to lift up and move around with forklift truck or pallet jack

**Styles Show** 



**Dispaly of Usage** 















**Q235** 

# **Customized Design**

Save Space







**Large Capacity & Perfect Detail** 







Company Profile

# Welcome to visit our company









### Co-operation Process



### FAQ

- Q: Are you manufacturer or trading company?
- A: We are experienced manufacturer in the warehouse storage industry.
- Q: How is your delivery time?
- A: Generally, it is within 20 days against formal order and deposit. It also depends on other factors such as order quantity.
- Q: What is the payment term?
- A: T/T 30% as deposit, and 70% before delivery. We'll show you the photos of the products and packages before you pay the balance.
- Q: What is your terms of delivery?
- A: EXW, FOB
- Q: Are samples available?
- A: Yes, We can supply the sample if we have ready parts in stock, but the customers have to pay the sample cost and the courier cost.
- Q: What is the minimum order quantity?
- A: Generally, MOQ is 10sets.
- Q: Can I make my own brand and designed products?
- A: Yes