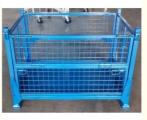

## **Product Description**

This **Steel Container** is the ideal storage solution for transport and storage of all parts. Its design allows items or large dimensions to be stored and retrieved without hassles. This makes for efficient space saving as the floor space taken up is comparatively small. Each unit can load max 1000kg and stack 5 units high when fully loaded. The size and design can be customized to suit for your requirements.

# **Advantages:**

Goods can be stacked on, max 5 levels The structure is easy to stack with each other and can be used like shelf

It saves space when unused

Ready to use, no installation required Quickly and simply rearrange your warehouse

Easy to lift up and move around with forklift truck or pallet jack

**Styles Show** 

**Dispaly of Usage** 

**Q235** 