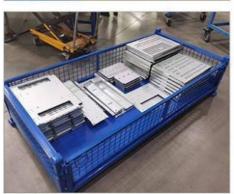

## **Product Description**

This **Steel Container** is the ideal storage solution for transport and storage of all parts. Its design allows items or large dimensions to be stored and retrieved without hassles. This makes for efficient space saving as the floor space taken up is comparatively small. Each unit can load max 1000kg and stack 5 units high when fully loaded. The size and design can be customized to suit for your requirements.

Name Half Open Turnover Box Parts Transport Steel Container

Dimensions 1000\*1000\*800mm /Customized

Material Q235 steel
Loading capacity 1000kg
MOQ 50 units