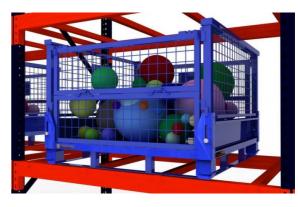

## **Product Description**

This **Steel Container** is the ideal storage solution for transport and storage of all parts. Its design allows items or large dimensions to be stored and retrieved without hassles. This makes for efficient space saving as the floor space taken up is comparatively small. Each unit can load max 1000kg and stack 5 units high when fully loaded. The size and design can be customized to suit for your requirements.

Name Half Open Turnover Box Parts Transport Steel Container

Dimensions 1000\*1000\*800mm /Customized

Material Q235 steel
Loading capacity 1000kg
MOQ 50 units