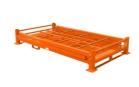

## **Product Description**

This **Steel Container** is the ideal storage solution for transport and storage of all parts. Its design allows items or large dimensions to be stored and retrieved without hassles. This makes for efficient space saving as the floor space taken up is comparatively small. Each unit can load max 1000kg and stack 5 units high when fully loaded. The size and design can be customized to suit for your requirements.

Name Half Open Turnover Box Parts Transport Steel Container

Dimensions 1000\*1000\*800mm /Customized

Material Q235 steel
Loading capacity 1000kg
MOQ 50 units

# **Advantages:**

Goods can be stacked on, max 5 levels The structure is easy to stack with each other and can be used like shelf

It saves space when unused

Ready to use, no installation required Quickly and simply rearrange your warehouse