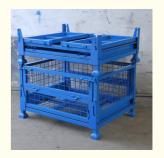

## **Product Description**

This **Steel Container** is the ideal storage solution for transport and storage of all parts. Its design allows items or large dimensions to be stored and retrieved without hassles. This makes for efficient space saving as the floor space taken up is comparatively small. Each unit can load max 1000kg and stack 5 units high when fully loaded. The size and design can be customized to suit for your requirements.

Name Half Open Turnover Box Parts Transport Steel Container

Dimensions 1000\*1000\*800mm /Customized

Material Q235 steel
Loading capacity 1000kg
MOQ 50 units

# **Advantages:**

Goods can be stacked on, max 5 levels The structure is easy to stack with each other and can be used like shelf

It saves space when unused

Ready to use, no installation required Quickly and simply rearrange your warehouse