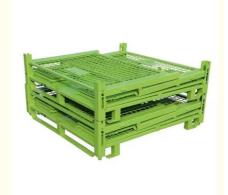

## **Product Description**

This **Steel Container** is the ideal storage solution for transport and storage of all parts. Its design allows items or large dimensions to be stored and retrieved without hassles. This makes for efficient space saving as the floor space taken up is comparatively small. Each unit can load max 1000kg and stack 5 units high when fully loaded. The size and design can be customized to suit for your requirements.

# **Advantages:**

Goods can be stacked on, max 5 levels The structure is easy to stack with each other and can be used like shelf

It saves space when unused

Ready to use, no installation required Quickly and simply rearrange your warehouse