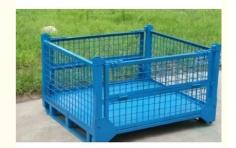

## **Product Description**

This **Steel Container** is the ideal storage solution for transport and storage of all parts. Its design allows items or large dimensions to be stored and retrieved without hassles. This makes for efficient space saving as the floor space taken up is comparatively small. Each unit can load max 1000kg and stack 5 units high when fully loaded. The size and design can be customized to suit for your requirements.

Name Half Open Turnover Box Parts Transport Steel Container

Dimensions 1000\*1000\*800mm /Customized

Material Q235 steel
Loading capacity 1000kg
MOQ 50 units