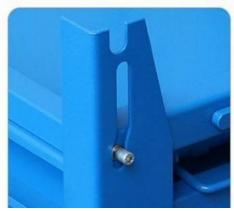

# **Advantages:**

Goods can be stacked on, max 5 levels The structure is easy to stack with each other and can be used like shelf

It saves space when unused

Ready to use, no installation required Quickly and simply rearrange your warehouse

Easy to lift up and move around with forklift truck or pallet jack

**Styles Show** 

**Dispaly of Usage** 

**Q235** 