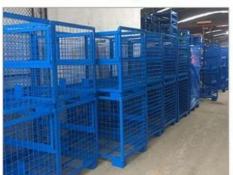

## **Product Description**

This **Steel Container** is the ideal storage solution for transport and storage of all parts. Its design allows items or large dimensions to be stored and retrieved without hassles. This makes for efficient space saving as the floor space taken up is comparatively small. Each unit can load max 1000kg and stack 5 units high when fully loaded. The size and design can be customized to suit for your requirements.

# **Advantages:**

Goods can be stacked on, max 5 levels The structure is easy to stack with each other and can be used like shelf

It saves space when unused

Ready to use, no installation required Quickly and simply rearrange your warehouse

Easy to lift up and move around with forklift truck or pallet jack

**Styles Show** 

**Dispaly of Usage** 

**Q235** 