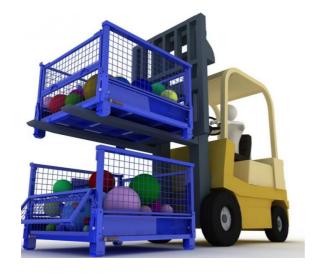

# **Advantages:**

Goods can be stacked on, max 5 levels The structure is easy to stack with each other and can be used like shelf

It saves space when unused

Ready to use, no installation required Quickly and simply rearrange your warehouse

Easy to lift up and move around with forklift truck or pallet jack

**Styles Show** 

**Dispaly of Usage** 

**Q235** 