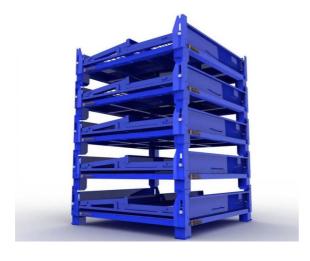

## **Product Description**

This **Steel Container** is the ideal storage solution for transport and storage of all parts. Its design allows items or large dimensions to be stored and retrieved without hassles. This makes for efficient space saving as the floor space taken up is comparatively small. Each unit can load max 1000kg and stack 5 units high when fully loaded. The size and design can be customized to suit for your requirements.

# **Advantages:**

Goods can be stacked on, max 5 levels The structure is easy to stack with each other and can be used like shelf

It saves space when unused

Ready to use, no installation required Quickly and simply rearrange your warehouse