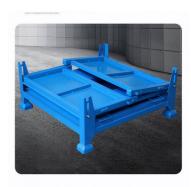

# **Advantages:**

Goods can be stacked on, max 5 levels The structure is easy to stack with each other and can be used like shelf

It saves space when unused

Ready to use, no installation required Quickly and simply rearrange your warehouse

# **Customized Design**

Save Space

**Large Capacity & Perfect Detail** 

Company Profile