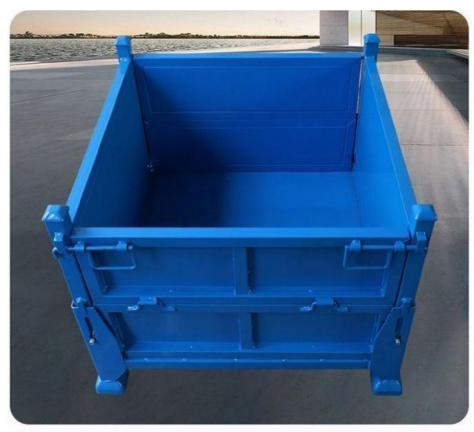

## **Product Description**

This **Steel Container** is the ideal storage solution for transport and storage of all parts. Its design allows items or large dimensions to be stored and retrieved without hassles. This makes for efficient space saving as the floor space taken up is comparatively small. Each unit can load max 1000kg and stack 5 units high when fully loaded. The size and design can be customized to suit for your requirements.

Name Half Open Turnover Box Parts Transport Steel Container

Dimensions 1000\*1000\*800mm /Customized

Material Q235 steel
Loading capacity 1000kg
MOQ 50 units