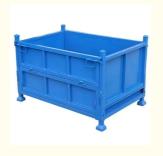

## **Product Description**

This **Steel Container** is the ideal storage solution for transport and storage of all parts. Its design allows items or large dimensions to be stored and retrieved without hassles. This makes for efficient space saving as the floor space taken up is comparatively small. Each unit can load max 1000kg and stack 5 units high when fully loaded. The size and design can be customized to suit for your requirements.

Name Half Open Turnover Box Parts Transport Steel Container

Dimensions 1000\*1000\*800mm /Customized

Material Q235 steel
Loading capacity 1000kg
MOQ 50 units