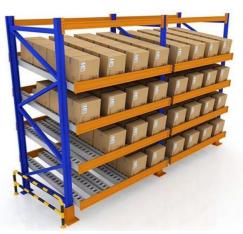

## Pallet Flow Racking (FIFO)

Pallet Flow Racking system (Live Storage FIFO) is ideal for warehouses where stock turnover control and space saving are critical.

It consists of a compact structure where each level has linear roller beds that allow the load units to slide easily thanks to a slight inclination.

It is a high-density storage system perfect for storing homogeneous pallets.

How does it work

#### Fluent shelf saves labor and improves work efficiency

Fluent shelf are high density dynamic storage systems that increase flexibility and maintain the First-In / First-Out product flow from the stocking aisle to the picking aisle therefore increasing efficiency. fluent shelf permits dense storage by eliminating all aisles except the entrance and exit aisles.

### Exceptional use of space

Suitable for mass storage of similar goods, with plastic or carton use, high spaceutilization rate, widely used in manufacturing, commercial., assembly workshops and warehouses with high delivery frequency

### Fluent shelf working principle

Pallet Flow Racking

Case picking from the pallet

1000mm (1 lane)

2000mm (2 lanes)

Dimensions 3600mm (3 lanes)

Block Height: Up to 13500mm

Channel Depth: Up to 15 pallets deep