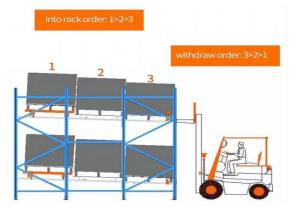

#### Push-back pallet racking systems

unlike gravity live storage, are designed for LIFO type warehouse management, where the last pallet in is the first pallet out. In other words, the loading and unloading process takes place in the same work aisle.

The operation of the push-back pallet racking systems is based on the unit load deposited pushing the previous loads towards the back of the structure, thanks to the system displacement method (rollers or shuttles). For unloading, the slight incline of the rail is exploited so that the pallets slide as they are unloaded.

In short, the pushing force is used for the loading of the pallets and the force of gravity for their unloading.

Carton flow systems

also known as <u>carton live storage</u>, are a gravity-controlled high-density compact system to facilitate manual loading tasks.It is a similar system to gravity live pallet racking with the same operation with roller beds and FIFO type warehouse management, but adapted for light loads, usually cartons.