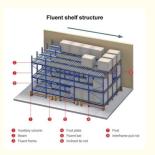

#### Fluent shelf saves labor and improves work efficiency

Fluent shelf are high density dynamic storage systems that increase flexibility and maintain the First-In / First-Out product flow from the stocking aisle to the picking aisle therefore increasing efficiency. fluent shelf permits dense storage by eliminating all aisles except the entrance and exit aisles.

### Fluent shelf working principle

Pallet Flow Racking

Case picking from the pallet

1000mm (1 lane)

2000mm (2 lanes)

Dimensions 3600mm (3 lanes)

Block Height: Up to 13500mm

Channel Depth: Up to 15 pallets deep