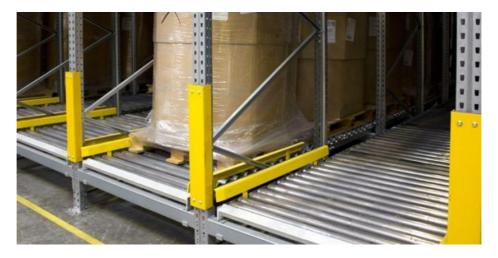

## Pallet Flow Racking (FIFO)

Pallet Flow Racking system (Live Storage FIFO) is ideal for warehouses where stock turnover control and space saving are critical.

It consists of a compact structure where each level has linear roller beds that allow the load units to slide easily thanks to a slight inclination.

It is a high-density storage system perfect for storing homogeneous pallets.

How does it work

### Fluent shelf working principle

Pallet Flow Racking

Case picking from the pallet

1000mm (1 lane)

2000mm (2 lanes)

Dimensions 3600mm (3 lanes)

Block Height: Up to 13500mm

Channel Depth: Up to 15 pallets deep

incline that allow unit loads, generally pallets, to slide freely.

FIFO system, the first pallet in is the first pallet out.

Operation is simple and dynamic, the pallets enter the structure through the loading area, the highest area of the level, and thanks to the incline (4% in most cases) enter the interior of the structure and move along at a controlled speed to the other end, in the unloading area