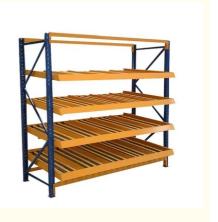

## Pallet Flow Racking (FIFO)

Pallet Flow Racking system (Live Storage FIFO) is ideal for warehouses where stock turnover control and space saving are critical.

It consists of a compact structure where each level has linear roller beds that allow the load units to slide easily thanks to a slight inclination.

It is a high-density storage system perfect for storing homogeneous pallets.

How does it work

#### Fluent shelf saves labor and improves work efficiency

Fluent shelf are high density dynamic storage systems that increase flexibility and maintain the First-In / First-Out product flow from the stocking aisle to the picking aisle therefore increasing efficiency. fluent shelf permits dense storage by eliminating all aisles except the entrance and exit aisles.

### Fluent shelf working principle

Pallet Flow Racking

Case picking from the pallet

1000mm (1 lane)

2000mm (2 lanes)

Dimensions 3600mm (3 lanes)

Block Height: Up to 13500mm

Channel Depth: Up to 15 pallets deep