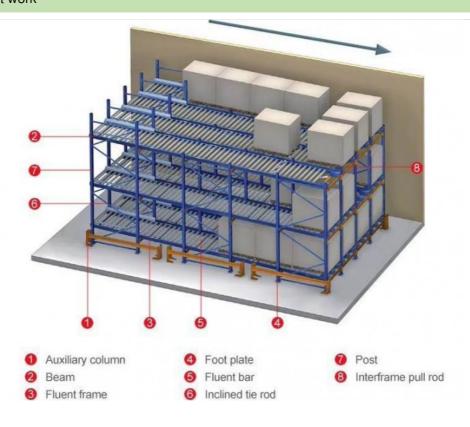

#### Fluent shelf saves labor and improves work efficiency

Fluent shelf are high density dynamic storage systems that increase flexibility and maintain the First-In / First-Out product flow from the stocking aisle to the picking aisle therefore increasing efficiency. fluent shelf permits dense storage by eliminating all aisles except the entrance and exit aisles.

### Fluent shelf working principle

Pallet Flow Racking

Case picking from the pallet

1000mm (1 lane)

2000mm (2 lanes)

Dimensions 3600mm (3 lanes)

Block Height: Up to 13500mm

Channel Depth: Up to 15 pallets deep