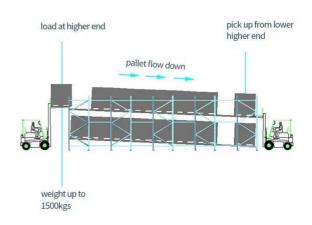

### Fluent shelf working principle

Pallet Flow Racking

Case picking from the pallet

1000mm (1 lane)

2000mm (2 lanes)

Dimensions 3600mm (3 lanes)

Block Height: Up to 13500mm

Channel Depth: Up to 15 pallets deep

Loading Pallet Weight: Up to 1500kg

**Uprights: Pre-galvanized** 

Finish Beams: Pre-galvanized or painted

Accessories: Pre-galvanized or painted

Can be customized to your requirements

incline that allow unit loads, generally pallets, to slide freely.

FIFO system, the first pallet in is the first pallet out.

Operation is simple and dynamic, the pallets enter the structure through the loading area, the highest area of the level, and thanks to the incline (4% in most cases) enter the interior of the structure and move along at a controlled speed to the other end, in the unloading area