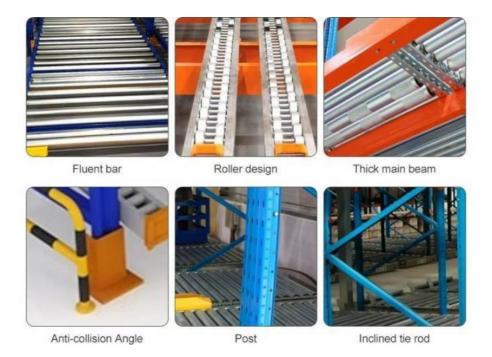

#### Fluent shelf saves labor and improves work efficiency

Fluent shelf are high density dynamic storage systems that increase flexibility and maintain the First-In / First-Out product flow from the stocking aisle to the picking aisle therefore increasing efficiency. fluent shelf permits dense storage by eliminating all aisles except the entrance and exit aisles.

### Exceptional use of space

Suitable for mass storage of similar goods, with plastic or carton use, high spaceutilization rate, widely used in manufacturing, commercial., assembly workshops and warehouses with high delivery frequency

### Fluent shelf working principle

Pallet Flow Racking

Case picking from the pallet

1000mm (1 lane)

2000mm (2 lanes)

Dimensions 3600mm (3 lanes)

Block Height: Up to 13500mm

Channel Depth: Up to 15 pallets deep

Loading Pallet Weight: Up to 1500kg

**Uprights: Pre-galvanized** 

Finish Beams: Pre-galvanized or painted

Accessories: Pre-galvanized or painted

Can be customized to your requirements