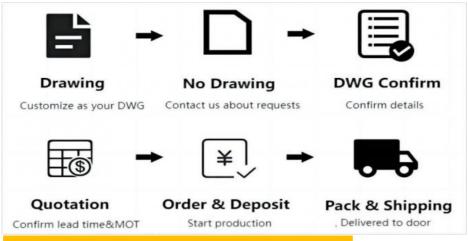

# Required information for customized quote

- 1, The AUTOCAD drawing or draft drawing of warehouse or racking.
- 2, Length, Height, and Width of the warehouse.
- 3, Layers of the racking
- 4, Pallet size.
- 5, Max weight of pallet with cargo on.
- 6, Color requirement.