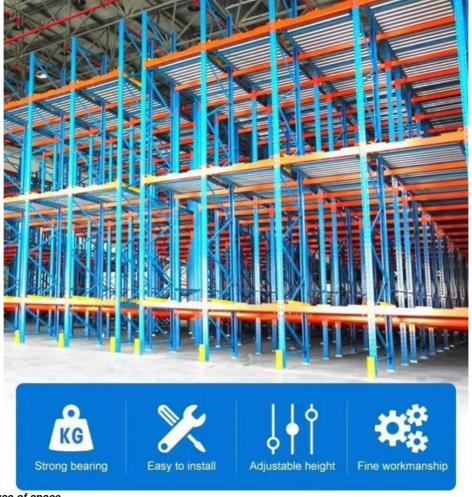

Description** 

## Pallet Flow Racking (FIFO)

Pallet Flow Racking system (Live Storage FIFO) is ideal for warehouses where stock turnover control and space saving are critical.

It consists of a compact structure where each level has linear roller beds that allow the load units to slide easily thanks to a slight inclination.

It is a high-density storage system perfect for storing homogeneous pallets.



How does it work





#### Fluent shelf saves labor and improves work efficiency

Fluent shelf are high density dynamic storage systems that increase flexibility and maintain the First-In / First-Out product flow from the stocking aisle to the picking aisle therefore increasing efficiency. fluent shelf permits dense storage by eliminating all aisles except the entrance and exit aisles.



### Exceptional use of space

Suitable for mass storage of similar goods, with plastic or carton use, high spaceutilization rate, widely used in manufacturing, commercial., assembly workshops and warehouses with high delivery frequency



### Fluent shelf working principle



Pallet Flow Racking



Case picking from the pallet

1000mm (1 lane)

2000mm (2 lanes)

Dimensions 3600mm (3 lanes)

Block Height: Up to 13500mm

Channel Depth: Up to 15 pallets deep

Loading Pallet Weight: Up to 1500kg

**Uprights: Pre-galvanized** 

Finish Beams: Pre-galvanized or painted

Accessories: Pre-galvanized or painted

Can be customized to your requirements





# Required information for customized quote

- 1, The AUTOCAD drawing or draft drawing of warehouse or racking.
- 2, Length, Height, and Width o