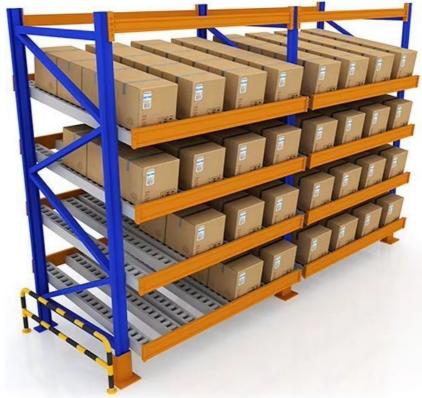

## Pallet Flow Racking (FIFO)

Pallet Flow Racking system (Live Storage FIFO) is ideal for warehouses where stock turnover control and space saving are critical.

It consists of a compact structure where each level has linear roller beds that allow the load units to slide easily thanks to a slight inclination.

It is a high-density storage system perfect for storing homogeneous pallets.

How does it work

#### Fluent shelf saves labor and improves work efficiency

Fluent shelf are high density dynamic storage systems that increase flexibility and maintain the First-In / First-Out product flow from the stocking aisle to the picking aisle therefore increasing efficiency. fluent shelf permits dense storage by eliminating all aisles except the entrance and exit aisles.