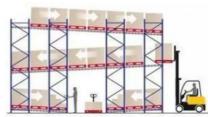

# Closed Semi-closed QF-Gravity Pallet Rack Perfect For Streamlined Warehouse Logistics

## Pallet Flow Racking (FIFO)

Pallet Flow Racking system (Live Storage FIFO) is ideal for warehouses where stock turnover control and space saving are critical.

It consists of a compact structure where each level has linear roller beds that allow the load units to slide easily thanks to a slight inclination.

It is a high-density storage system perfect for storing homogeneous pallets.

How does it work