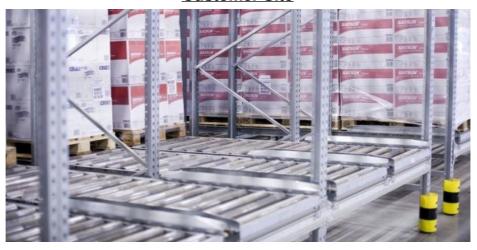

nufacturing, commercial., assembly workshops and warehouses with high delivery frequency



### Fluent shelf working principle



Pallet Flow Racking



Case picking from the pallet

1000mm (1 lane)

2000mm (2 lanes)

Dimensions 3600mm (3 lanes)

Block Height: Up to 13500mm

Channel Depth: Up to 15 pallets deep

Loading Pallet Weight: Up to 1500kg

**Uprights: Pre-galvanized** 

Finish Beams: Pre-galvanized or painted

Accessories: Pre-galvanized or painted

Can be customized to your requirements





# Required information for customized quote

- 1, The AUTOCAD drawing or draft drawing of warehouse or racking.
- 2, Length, Height, and Width of the warehouse.
- 3, Layers of the racking
- 4, Pallet size.
- 5, Max weight of pallet with cargo on.
- 6, Color requirement.

# **Customer Site**









# Types of live storage systems

As a general rule, live storage is a compact storage system that uses the force of gravity to store the unit loads. There are live storage systems for both FIFO (First In, First Out) and LIFO warehouse management (Last in, First Out). And also, for any type of load: a solution for heavy loads such as pallets and light loads with systems for cartons.

With their description and operation, divided by the type of unit loads: pallets and cartons (picking):





are the most widely used live system of all the existing options.

This storage system consists of a compact metal structure, equipped with a system of roller conveyors on each level with a slight

incline that allow unit loads, generally pallets, to slide freely.

FIFO system, the first pallet i