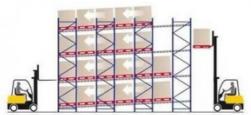

With their description and operation, divided by the type of unit loads: pallets and cartons (picking):

are the most widely used live system of all the existing options.

This storage system consists of a compact metal structure, equipped with a system of roller conveyors on each level with a slight

incline that allow unit loads, generally pallets, to slide freely.

FIFO system, the first pallet in is the first pallet out.

Operation is simple and dynamic, the pallets enter the structure through the loading area, the highest area of the level, and thanks to the incline (4% in most cases) enter the interior of the structure and move along at a controlled speed to the other end, in the unloading area

The safety of the system and movement is absolutely guaranteed, thanks to the control, braking and protection measures with which the FIFO live storage systems are equipped.

The separate aisles for the loading and unloading make it possible to separate flows and improve the productivity and safety of the transit of vehicles. It is an ideal solution for products with shorter expiration dates.