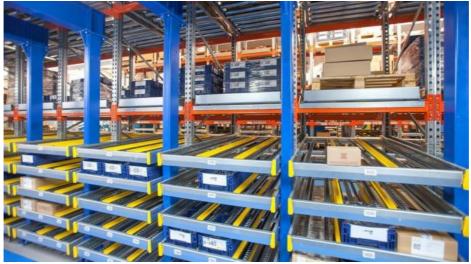

In short, the pushing force is used for the loading of the pallets and the force of gravity for their unloading.

Carton flow systems

also known as <u>carton live storage</u>, are a gravity-controlled high-density compact system to facilitate manual loading tasks.It is a similar system to gravity live pallet racking with the same operation with roller beds and FIFO type warehouse management, but adapted for light loads, usually cartons.

The cartons slide on pulley rails from the loading area to the back of the racking, in the unloading area, thanks to a slight incline.

It is the ideal storage system for warehouses with a large volume of picking operations, due to the reduced distance to be travelled by the operators and the time savings in performing operations.

It is a very versatile and high productivity system for the preparation of orders, particularly loose units, allowing for the replenishment of goods without interfering with outward stock movements.

It is also a highly versatile and compatible system with other pallet racking systems.