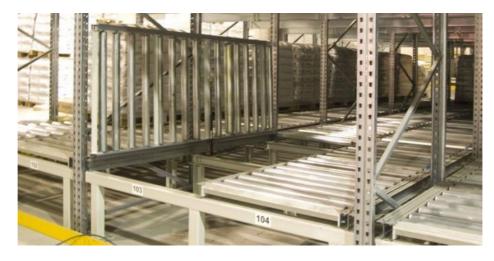

## Pallet Flow Racking (FIFO)

Pallet Flow Racking system (Live Storage FIFO) is ideal for warehouses where stock turnover control and space saving are critical.

It consists of a compact structure where each level has linear roller beds that allow the load units to slide easily thanks to a slight inclination.

### Fluent shelf working principle

Pallet Flow Racking

Case picking from the pallet

1000mm (1 lane)

2000mm (2 lanes)

Dimensions 3600mm (3 lanes)

Block Height: Up to 13500mm

Channel Depth: Up to 15 pallets deep

incline that allow unit loads, generally pallets, to slide freely.

FIFO system, the first pallet in is the first pallet out.

Operation is simple and dynamic, the pallets enter the structure through the loading area, the highest area of the level, and thanks to the incline (4% in most cases) enter the interior of the structure and move along at a controlled speed to the other end, in the unloading area