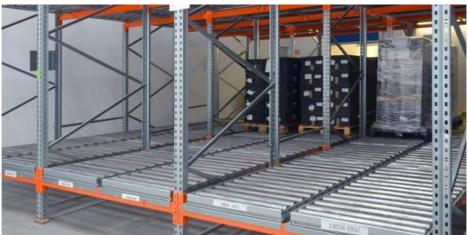

uring, commercial., assembly workshops and warehouses with high delivery frequency



### Fluent shelf working principle



Pallet Flow Racking



Case picking from the pallet

1000mm (1 lane)

2000mm (2 lanes)

Dimensions 3600mm (3 lanes)

Block Height: Up to 13500mm

Channel Depth: Up to 15 pallets deep

Loading Pallet Weight: Up to 1500kg

**Uprights: Pre-galvanized** 

Finish Beams: Pre-galvanized or painted

Accessories: Pre-galvanized or painted

Can be customized to your requirements





# Required information for customized quote

- 1, The AUTOCAD drawing or draft drawing of warehouse or racking.
- 2, Length, Height, and Width of the warehouse.
- 3, Layers of the racking
- 4, Pallet size.
- 5, Max weight of pallet with cargo on.
- 6, Color requirement.

# **Customer Site**









# Types of live storage systems

As a general rule, live storage is a compact storage system that uses the force of gravity to store the unit loads. There are live storage systems for both FIFO (First In, First Out) and LIFO warehouse management (Last in, First Out). And also, for any type of load: a solution for heavy loads such as pallets and light loads with systems for cartons.

With their description and operation, divided by the type of unit loads: pallets and cartons (picking):





are the most widely used live system of all the existing options.

This storage system consists of a compact metal structure, equipped with a system of roller conveyors on each level with a slight

incline that allow unit loads, generally pallets, to slide freely.

FIFO system, the first pallet in is t