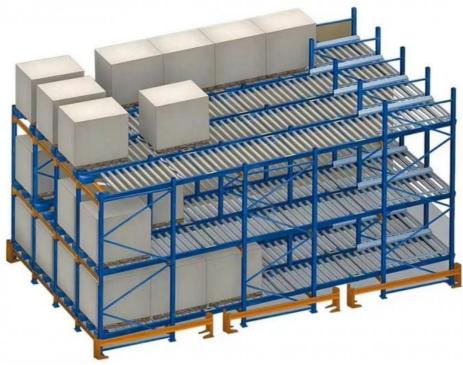

#### Fluent shelf saves labor and improves work efficiency

Fluent shelf are high density dynamic storage systems that increase flexibility and maintain the First-In / First-Out product flow from the stocking aisle to the picking aisle therefore increasing efficiency. fluent shelf permits dense storage by eliminating all aisles except the entrance and exit aisles.

### Exceptional use of space

Suitable for mass storage of similar goods, with plastic or carton use, high spaceutilization rate, widely used in manufacturing, commercial., assembly workshops and warehouses with high delivery frequency

### Fluent shelf working principle

Pallet Flow Racking

Case picking from the pallet

1000mm (1 lane)

2000mm (2 lanes)

Dimensions 3600mm (3 lanes)

Block Height: Up to 13500mm

Channel Depth: Up to 15 pallets deep