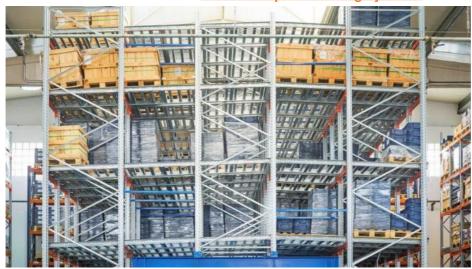

ts, to slide freely.

FIFO system, the first pallet in is the first pallet out.

Operation is simple and dynamic, the pallets enter the structure through the loading area, the highest area of the level, and thanks to the incline (4% in most cases) enter the interior of the structure and move along at a controlled speed to the other end, in the unloading area



The safety of the system and movement is absolutely guaranteed, thanks to the control, braking and protection measures with which the FIFO live storage systems are equipped.

The separate aisles for the loading and unloading make it possible to separate flows and improve the productivity and safety of the transit of vehicles. It is an ideal solution for products with shorter expiration dates.

#### Push-back pallet racking systems



unlike gravity live storage, are designed for LIFO type warehouse management, where the last pallet in is the first pallet out. In other words, the loading and unloading process takes place in the same work aisle.



The operation of the push-back pallet racking systems is based on the unit load deposited pushing the previous loads towards the back of the structure, thanks to the system displacement method (rollers or shuttles). For unloading, the slight incline of the rail is exploited so that the pallets slide as they are unloaded.

In short, the pushing force is used for the loading of the pallets and the force of gravity for their unloading.

Carton flow systems



also known as <u>carton live storage</u>, are a gravity-controlled high-density compact system to facilitate manual load