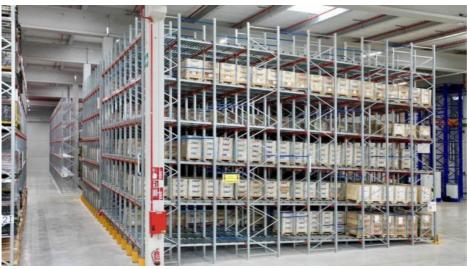

Time: 20 Days Q235B Raw Material:

Surface Treatment: Galvanized/Powder Coating
 Transport Package: Standard Export Packing

• Specification: Customized



# More Images









# Whatever you need, Qifei has all the products and solutions, to make the most out of every section of available space in your storage area.

If you don't know what you're looking for, just contact us.

**Product Description** 

## Pallet Flow Racking (FIFO)

Pallet Flow Racking system (Live Storage FIFO) is ideal for warehouses where stock turnover control and space saving are critical.

It consists of a compact structure where each level has linear roller beds that allow the load units to slide easily thanks to a slight inclination.

It is a high-density storage system perfect for storing homogeneous pallets.



How does it work





#### Fluent shelf saves labor and improves work efficiency

Fluent shelf are high density dynamic storage systems that increase flexibility and maintain the First-In / First-Out product flow from the stocking aisle to the picking aisle therefore increasing efficiency. fluent shelf permits dense storage by eliminating all aisles except the entrance and exit aisles.



### Exceptional use of space

Suitable for mass storage of similar goods, with plastic or carton use, high spaceutilization rate, widely used in manufacturing, commercial., assembly workshops and warehouses with high delivery frequency



### Fluent shelf working principle



Pallet Flow Racking



Case picking from the pallet

1000mm (1 lane)

2000mm (2 lanes)

Dimensions 3600mm (3 lanes)

Block Height