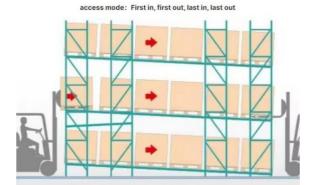

## Pallet Flow Racking (FIFO)

Pallet Flow Racking system (Live Storage FIFO) is ideal for warehouses where stock turnover control and space saving are critical.

It consists of a compact structure where each level has linear roller beds that allow the load units to slide easily thanks to a slight inclination.

#### Fluent shelf saves labor and improves work efficiency

Fluent shelf are high density dynamic storage systems that increase flexibility and maintain the First-In / First-Out product flow from the stocking aisle to the picking aisle therefore increasing efficiency. fluent shelf permits dense storage by eliminating all aisles except the entrance and exit aisles.

incline that allow unit loads, generally pallets, to slide freely.

FIFO system, the first pallet in is the first pallet out.

Operation is simple and dynamic, the pallets enter the structure through the loading area, the highest area of the level, and thanks to the incline (4% in most cases) enter the interior of the structure and move along at a controlled speed to the other end, in the unloading area