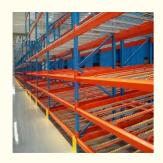

# Closed Semi-closed QF-Gravity Pallet Rack Perfect For Streamlined Warehouse Logistics

# **Basic Information**



# **Product Specification**

Model NO.: QF-Gravity Pallet Rack

Material: SteelStructure: Rack

• Type: Pallet Racking

Mobility: Fixed Height: 5-15m Semi-closed · Closed: • Development: New Type Serviceability: Common Use Customized · Color: Lead Time: 20 Days Q235B Raw Material:

Surface Treatment: Galvanized/Powder Coating
 Transport Package: Standard Export Packing

• Specification: Customized



# More Images









# Whatever you need, Qifei has all the products and solutions, to make the most out of every section of available space in your storage area.

If you don't know what you're looking for, just contact us.

**Product Description** 

## Pallet Flow Racking (FIFO)

Pallet Flow Racking system (Live Storage FIFO) is ideal for warehouses where stock turnover control and space saving are critical.

It consists of a compact structure where each level has linear roller beds that allow the load units to slide easily thanks to a slight inclination.

It is a high-density storage system perfect for storing homogeneous pallets.



How does it work





#### Fluent shelf saves labor and improves work efficiency

Fluent shelf are high density dynamic storage systems that increase flexibility and mai