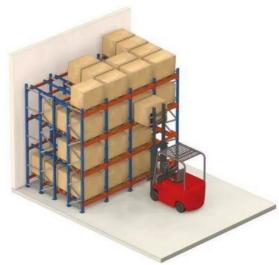

## QiFei Push-back racking:

Push-back racking is a type of warehouse storage system that allows for efficient use of floor space by allowing pallets to be stored multiple deep.

The key advantages include:

**Increased storage density:** By allowing pallets to be stored multiple deep, push-back racking can increase storage capacity by 30-50% compared to standard selective pallet racking.

**Efficient forklift operations:** The sloped rail and nested carts make it easy for forklifts to load and unload pallets, improving productivity.