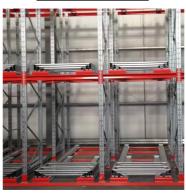

#### 2. Nested carts:

Wheeled carts are used to hold the pallets. These carts can be nested within each other, allowing multiple pallets to be stored in the same storage location.