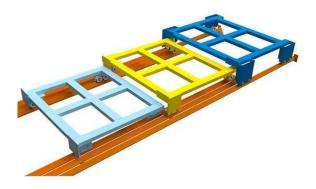

# 1. Sloped rail system:

The racking has a slight downward slope, allowing pallets to be easily moved in and out.

#### 2. Nested carts:

Wheeled carts are used to hold the pallets. These carts can be nested within each other, allowing multiple pallets to be stored in the same storage location.

# 3. Last-in, first-out (LIFO) operation:

The last pallet loaded on the sloped rail can be retrieved first, suited for warehouses with consistent inventory turnover.

Push-back racking is commonly used in retail distribution centers, manufacturing facilities, and cold storage warehouses.