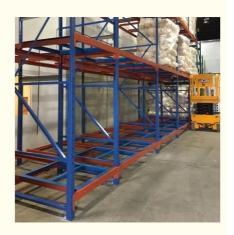

## QiFei Push-back racking:

Push-back racking is a type of warehouse storage system that allows for efficient use of floor space by allowing pallets to be stored multiple deep.

The key advantages include:

**Increased storage density:** By allowing pallets to be stored multiple deep, push-back racking can increase storage capacity by 30-50% compared to standard selective pallet racking.

**Efficient forklift operations:** The sloped rail and nested carts make it easy for forklifts to load and unload pallets, improving productivity.

# 1. Sloped rail system:

The racking has a slight downward slope, allowing pallets to be easily moved in and out.

#### 2. Nested carts:

Wheeled carts are used to hold the pallets. These carts can be nested within each other, allowing multiple pallets to be stored in the same storage location.