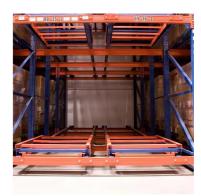

## QiFei Push-back racking:

Push-back racking is a type of warehouse storage system that allows for efficient use of floor space by allowing pallets to be stored multiple deep.

The key advantages include:

**Increased storage density:** By allowing pallets to be stored multiple deep, push-back racking can increase storage capacity by 30-50% compared to standard selective pallet racking.

**Efficient forklift operations:** The sloped rail and nested carts make it easy for forklifts to load and unload pallets, improving productivity.

Damage reduction: The nested cart design helps protect the stored goods from potential forklift impacts.

# 1. Sloped rail system:

The racking has a slight downward slope, allowing pallets to be easily moved in and out.

#### 2. Nested carts:

Wheeled carts are used to hold the pallets. These carts can be nested within each other, allowing multiple pallets to be stored in the same storage location.

# 3. Last-in, first-out (LIFO) operation:

The last pallet loaded on the sloped rail can be retrieved first, suited for warehouses with consistent inventory turnover.

Push-back racking is commonly used in retail distribution centers, manufacturing facilities, and cold storage warehouses.