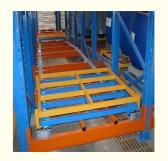

#### 2. Nested carts:

Wheeled carts are used to hold the pallets. These carts can be nested within each other, allowing multiple pallets to be stored in the same storage location.

Damage reduction: The nested cart design helps protect the stored goods from potential forklift impacts.