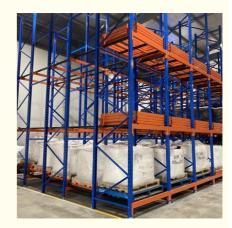

## QiFei Push-back racking:

Push-back racking is a type of warehouse storage system that allows for efficient use of floor space by allowing pallets to be stored multiple deep.

The key advantages include:

**Increased storage density:** By allowing pallets to be stored multiple deep, push-back racking can increase storage capacity by 30-50% compared to standard selective pallet racking.

**Efficient forklift operations:** The sloped rail and nested carts make it easy for forklifts to load and unload pallets, improving productivity.

# 3. Last-in, first-out (LIFO) operation:

The last pallet loaded on the sloped rail can be retrieved first, suited for warehouses with consistent inventory turnover.

Push-back racking is commonly used in retail distribution centers, manufacturing facilities, and cold storage warehouses.