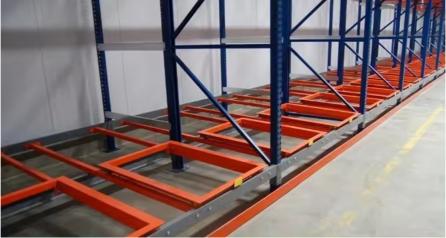

## QiFei Push-back racking:

Push-back racking is a type of warehouse storage system that allows for efficient use of floor space by allowing pallets to be stored multiple deep.

The key advantages include:

**Increased storage density:** By allowing pallets to be stored multiple deep, push-back racking can increase storage capacity by 30-50% compared to standard selective pallet racking.

**Efficient forklift operations:** The sloped rail and nested carts make it easy for forklifts to load and unload pallets, improving productivity.