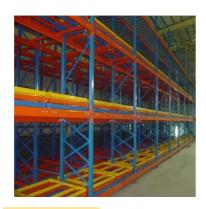

Max weight of pallet with cargo on.
- 6, Color requirement.

#### **Detailed Photos**



# 1. Sloped rail system:

The racking has a slight downward slope, allowing pallets to be easily moved in and out.

#### 2. Nested carts:

Wheeled carts are used to hold the pallets. These carts can be nested within each other, allowing multiple pallets to be stored in the same storage location.





# 3. Last-in, first-out (LIFO) operation:

The last pallet loaded on the sloped rail can be retrieved first, suited for warehouses with consistent inventory turnover.

Push-back racking is commonly used in retail distribution centers, manufacturing facilities, and cold storage warehouses.

It provides an excellent balance of storage density, accessibility, and operational efficiency.

# **Customer Site**







Produce Process



Packaging &

Shipping

# **Packing**





Company

Profile

# Welcome to visit our company









#### Co-operation Process



## FAQ

- Q: Are you manufacturer or trading company?
- A: We are experienced manufacturer in the warehouse storage industry.
- Q: How is your delivery time?
- A: Generally, it is within 20 days against formal order and deposit. It also depends on other factors such as order quantity.
- Q: What is the payment term?
- A: T/T 30% as deposit, and 70% before delivery. We'll show you the photos of the products and packages before you pay the balance.
- Q: What is your terms of delivery?

#### A: EXW, FOB

Q: Are samples available?

A: Yes, We can supply the sample if we have ready parts in stock, but the customers have to pay the sample cost a