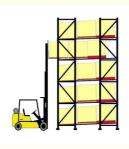

# 5-15m Height Customized Steel Q235B Warehouse Storage Rack Push Back Pallet Racking

## **Basic Information**



# **Product Specification**

Model NO.:
QF-Push Back Racking

Material: SteelStructure: Rack

• Type: Pallet Racking

· Mobility: Fixed Height: 5-15m 100-1000 · Weight: Semi-closed · Closed: • Development: New Type Common Use • Serviceability: Customized · Color: 20 Days . Lead Time: . Raw Material: Q235B

Surface Treatment: Galvanized/Powder Coating
Transport Package: Standard Export Packing



# More Images









## **Product Description**

## QiFei Push-back racking:

Push-back racking is a type of warehouse storage system that allows for efficient use of floor space by allowing pallets to be stored multiple deep.



The key advantages include:

**Increased storage density:** By allowing pallets to be stored multiple deep, push-back racking can increase storage capacity by 30-50% compared to standard selective pallet racking.

**Efficient forklift operations:** The sloped rail and nested carts make it easy for forklifts to load and unload pallets, improving productivity.

Damage reduction: The nested cart design helps protect the stored goods from potential forklift impacts.

#### Required information for quote

- 1, The AUTOCAD drawing or draft drawing of warehouse or racking.
- 2, Length,