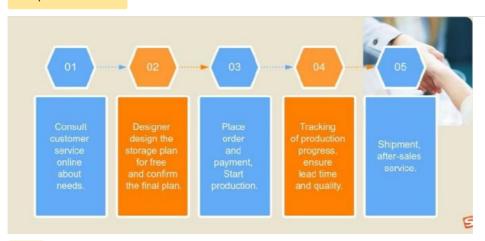

pe, allowing pallets to be easily moved in and out.

#### 2. Nested carts:

Wheeled carts are used to hold the pallets. These carts can be nested within each other, allowing multiple pallets to be stored in the same storage location.





# 3. Last-in, first-out (LIFO) operation:

The last pallet loaded on the sloped rail can be retrieved first, suited for warehouses with consistent inventory turnover.

Push-back racking is commonly used in retail distribution centers, manufacturing facilities, and cold storage warehouses.

It provides an excellent balance of storage density, accessibility, and operational efficiency.

# **Customer Site**







Produce Process



Packaging &

Shipping

# **Packing**





Company

Profile

# Welcome to visit our company









#### Co-operation Process



## FAQ

- Q: Are you manufacturer or trading company?
- A: We are experienced manufacturer in the warehouse storage industry.
- Q: How is your delivery time?
- A: Generally, it is within 20 days against formal order and deposit. It also depends on other factors such as order quantity.
- Q: What is the payment term?
- A: T/T 30% as deposit, and 70% before delivery. We'll show you the photos of the products and packages before you pay the balance.
- Q: What is your terms of delivery?

#### A: EXW, FOB

Q: Are samples available?

A: Yes, We can supply the sample if we have ready parts in stock, but the customers have to pay the sample cost and the courier cost.

- Q: What is the minimum order quantity?
- A: Generally, MOQ is 10sets.
- Q: Can I make my own brand and designed products?
- A: Y