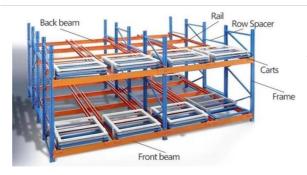

## QiFei Push-back racking:

Push-back racking is a type of warehouse storage system that allows for efficient use of floor space by allowing pallets to be stored multiple deep.

The key advantages include:

# 1. Sloped rail system:

The racking has a slight downward slope, allowing pallets to be easily moved in and out.

#### 2. Nested carts:

Wheeled carts are used to hold the pallets. These carts can be nested within each other, allowing multiple pallets to be stored in the same storage location.

# 3. Last-in, first-out (LIFO) operation:

The last pallet loaded on the sloped rail can be retrieved first, suited for warehouses with consistent inventory turnover.

Push-back racking is commonly used in retail distribution centers, manufacturing facilities, and cold storage warehouses.