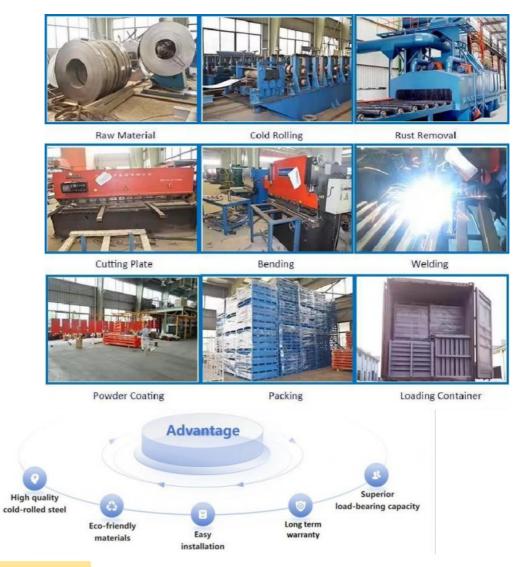

th cargo on.
- 6, Color requirement.

#### **Detailed Photos**



# 1. Sloped rail system:

The racking has a slight downward slope, allowing pallets to be easily moved in and out.

#### 2. Nested carts:

Wheeled carts are used to hold the pallets. These carts can be nested within each other, allowing multiple pallets to be stored in the same storage location.





# 3. Last-in, first-out (LIFO) operation:

The last pallet loaded on the sloped rail can be retrieved first, suited for warehouses with consistent inventory turnover.

Push-back racking is commonly used in retail distribution centers, manufacturing facilities, and cold storage warehouses.

It provides an excellent balance of storage density, accessibility, and operational efficiency.

# **Customer Site**







Produce Process



Packaging &

Shipping

# **Packing**





Company

Profile

# Welcome to visit our company









#### Co-operation Process



## FAQ

- Q: Are you manufacturer or trading company?
- A: We are experienced manufacturer in the warehouse storage industry.
- Q: How is your delivery time?
- A: Generally, it is within 20 days against formal order and deposit. It also depends on other factors such as order quantity.
- Q: What is the payment term?
- A: T/T 30% as deposit, and 70% before delivery. We'll show you the photos of the products and packages before you pay the balance.
- Q: What is your terms of delivery?

#### A: EXW, FOB

Q: Are samples available?

A: Yes, We can supply the sample if we have ready parts in stock, but the customers have to pay the sample cost and the courier cost.

-