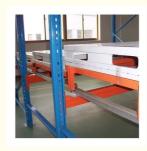

# 1. Sloped rail system:

The racking has a slight downward slope, allowing pallets to be easily moved in and out.

#### 2. Nested carts:

Wheeled carts are used to hold the pallets. These carts can be nested within each other, allowing multiple pallets to be stored in the same storage location.